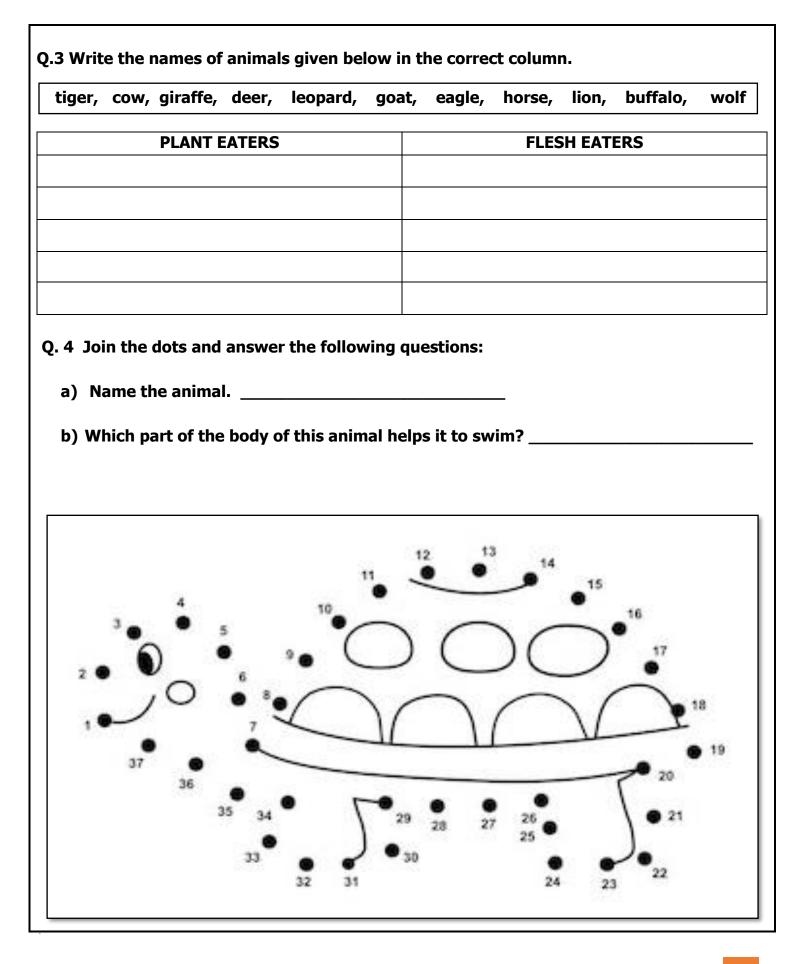

|
| TO P                                        | K      | L         | Α   | Р | В   | U | E | Ι        | E.S             |
| $\langle \chi \rangle$                      | Z      | I         | Н   | М | Н   | F | Ι | Р        |                 |
| Eles-les                                    | L      | E         | C   | 0 | 0   | Р | Т | Q        |                 |
| Q. 2 Give two e                             | xample | s for eac | ch. |   |     |   |   |          | -               |
| a. Very big anima                           | als:   |           |     |   |     |   |   |          |                 |

| b. | Birds | that | cannot | fly: |
|----|-------|------|--------|------|

- c. Animals can live both on land and water:
- d. Very small animals:
- e. Harmless animals: